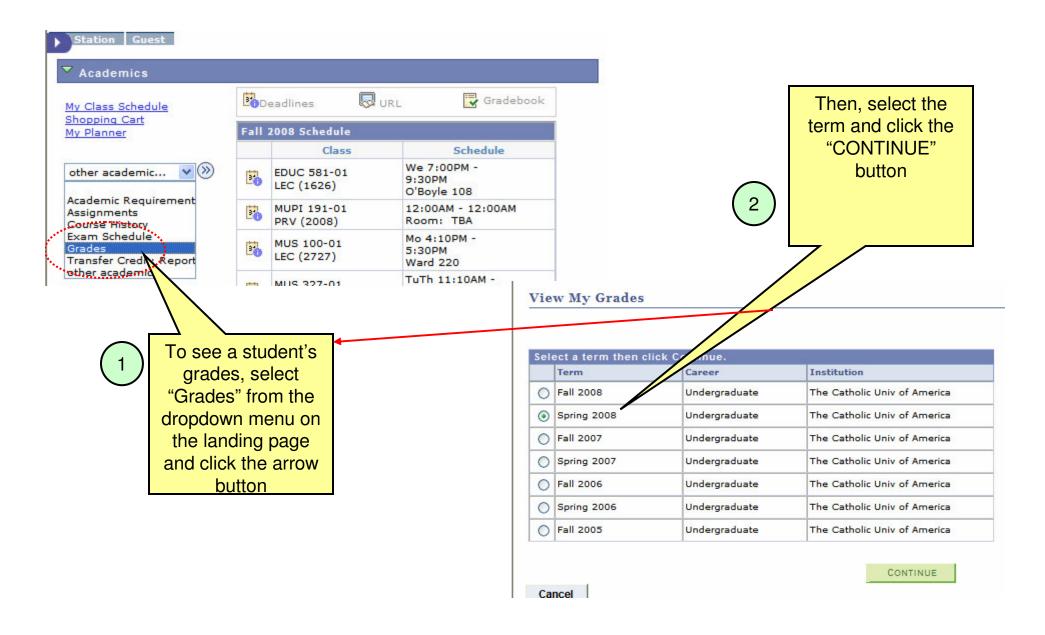

to the class.

#### Cancel & Withdraw Deadlines

Cancel: 08/24/2008 Classes within a session, canceled on or

before this date will not appear on your

transcript.

Withdraw without Penalty: 09/05/2008 Classes within a session, withdrawn on or

before this date will not appear on your

transcript.

Withdraw with Penalty: 11/07/2008 Classes within a session, withdrawn on or

before this date will appear on your transcript and a penalty grade will be

assigned to the classes.

Withdraw with Greater Penalty: Last day to withdraw from a session.

Classes within a session, withdrawn on or before this date will appear on your transcript and a severe penalty grade will

be assigned to the classes.

# Student Center



# Course History



# Course Detail on Course History



# Academics - Grades



# Class Grades



# Term Statistics

Statistics for

the term including term and **▼** Term Statistics - Spring 2008 cumulative GPA are From Combined Cumulative displayed Transfer **Enrollment** Term Total Total Credit **Total Grade Points** 72.200 72.200 434.600 Graded units towards GPA 19.000 19.000 117.000 Graded units not for GPA In progress units GPA\*\* 3.800 3.800 3.715 \*\* GPA = Total Grade Points / Graded units towards GPA Printer Friendly Page Cancel



You can review checklist items ▼ Initiated Checklists review checklist summary No initiated checklists found. Go to top Student Groups and Personal Data are **Student Groups** listed Student Group Description Institution Status The Catholic Univ of In Absentia Spring Active as of ABS8 2008-07-16 America Go to top Personal Data