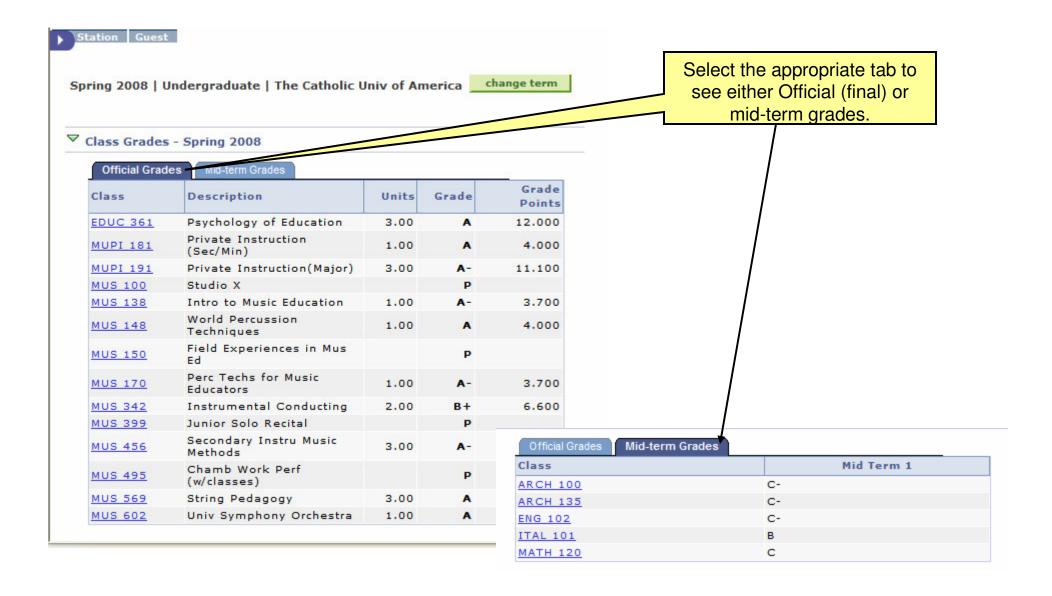

# Cancel & Withdraw Deadlines

Cancel: 08/24/2008 Classes within a session, canceled on or

before this date will not appear on your

transcript.

Withdraw without Penalty: 09/05/2008 Classes within a session, withdrawn on or

before this date will not appear on your

transcript.

Withdraw with Penalty: 11/07/2008 Classes within a session, withdrawn on or

before this date will appear on your transcript and a penalty grade will be

assigned to the classes.

Withdraw with Greater Penalty: Last day to withdraw from a session.

Classes within a session, withdrawn on or before this date will appear on your transcript and a severe penalty grade will

be assigned to the classes.

# Student Center



# Course History



# Course Detail on Course History



# Academics - Grades



# Class Grades



# Term Statistics

Statistics for

the term including term and **▼** Term Statistics - Spring 2008 cumulative GPA are From Combined Cumulative displayed Transfer **Enrollment** Term Total Total Credit **Total Grade Points** 72.200 72.200 434.600 Graded units towards GPA 19.000 19.000 117.000 Graded units not for GPA In progress units GPA\*\* 3.800 3.800 3.715 \*\* GPA = Total Grade Points / Graded units towards GPA Printer Friendly Page Cancel



You can review checklist items ▼ Initiated Checklists review checklist summary No initiated checklists found. Go to top Student Groups and Personal Data are **Student Groups** listed Student Group Description Institution Status The Catholic Univ of In Absentia Spring Active as of ABS8 2008-07-16 America Go to top Personal Data Campus ID: Date of