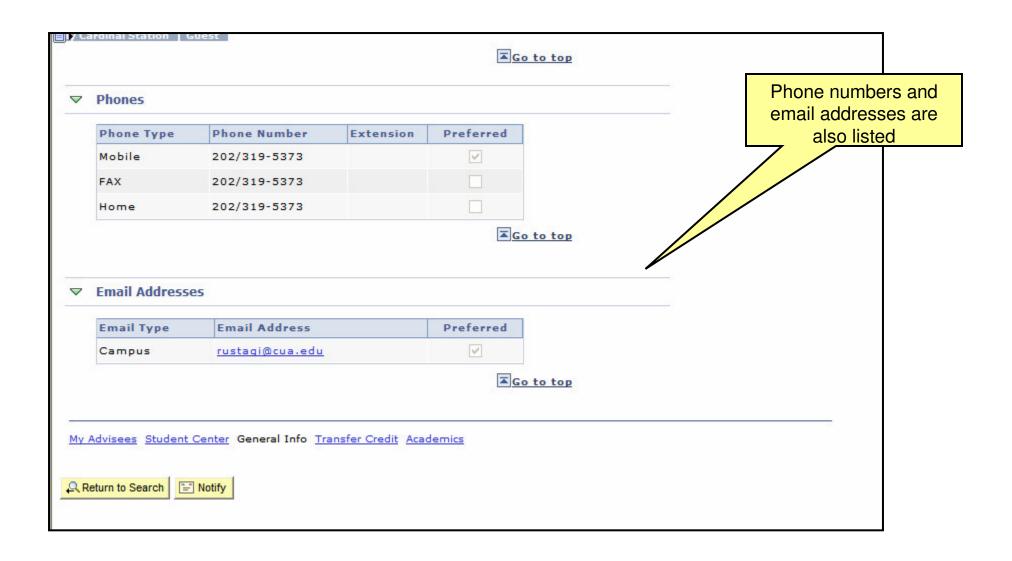

You can review checklist items ▼ Initiated Checklists review checklist summary No initiated checklists found. Go to top Student Groups and Personal Data are **Student Groups** listed Student Group Description Institution Status The Catholic Univ of In Absentia Spring Active as of ABS8 2008-07-16 America Go to top Personal Data Campus ID: Date of Birth: 04/01 Gender: Unknown **Marital Status:** Single