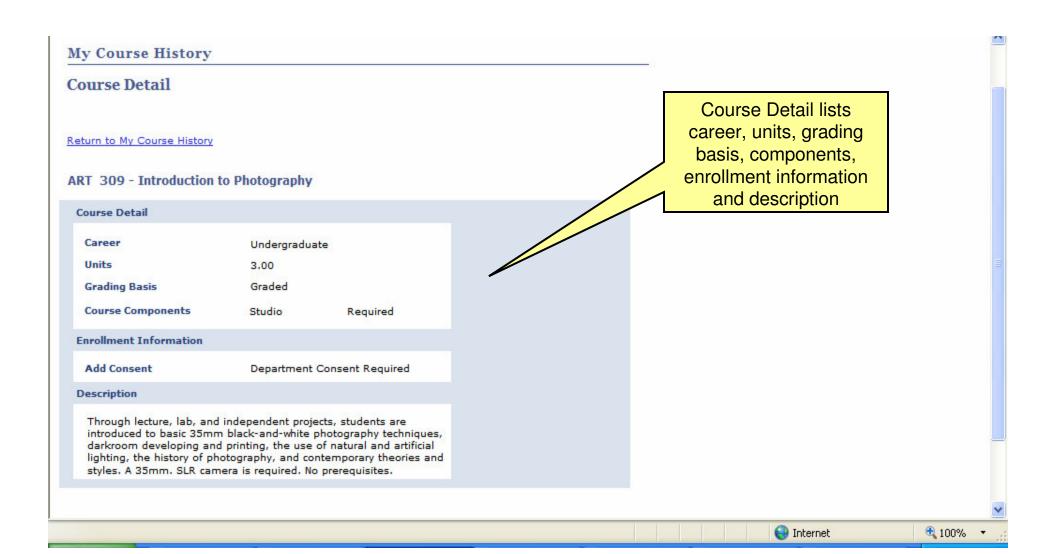

grade will

be assigned to the class.

#### Cancel & Withdraw Deadlines

Cancel: 08/24/2008 Classes within a session, canceled on or

before this date will not appear on your

transcript.

Withdraw without Penalty: 09/05/2008 Classes within a session, withdrawn on or

before this date will not appear on your

transcript.

Withdraw with Penalty: 11/07/2008 Classes within a session, withdrawn on or

before this date will appear on your transcript and a penalty grade will be

assigned to the classes.

Withdraw with Greater Penalty: Last day to withdraw from a session.

Classes within a session, withdrawn on or before this date will appear on your transcript and a severe penalty grade will

be assigned to the classes.

# Student Center



# Course History



# Course Detail on Course History



# Academics - Grades



# Class Grades



# Term Statistics

Statistics for

the term including term and **▼** Term Statistics - Spring 2008 cumulative GPA are From Combined Cumulative displayed Transfer **Enrollment** Term Total Total Credit **Total Grade Points** 72.200 72.200 434.600 Graded units towards GPA 19.000 19.000 117.000 Graded units not for GPA In progress units GPA\*\* 3.800 3.800 3.715 \*\* GPA = Total Grade Points / Graded units towards GPA Printer Friendly Page Cancel



You can review checklist items ▼ Initiated Checklists review checklist summary No initiated checklists found. Go to top Student Groups and Personal Data are **Student Groups** listed Student Group Description Institution Status The Catholic Univ of In Absentia Spring Active as of ABS8 2008-07-16 America