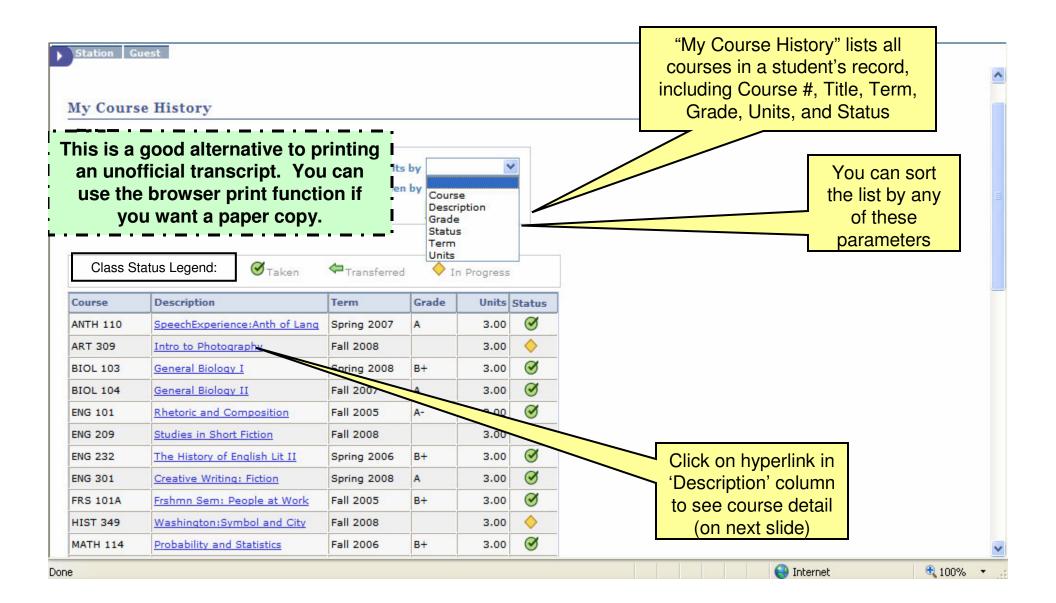

your transcript and a severe penalty grade will

be assigned to the class.

#### Cancel & Withdraw Deadlines

Cancel: 08/24/2008 Classes within a session, canceled on or

before this date will not appear on your

transcript.

Withdraw without Penalty: 09/05/2008 Classes within a session, withdrawn on or

before this date will not appear on your

transcript.

Withdraw with Penalty: 11/07/2008 Classes within a session, withdrawn on or

before this date will appear on your transcript and a penalty grade will be

assigned to the classes.

Withdraw with Greater Penalty: Last day to withdraw from a session.

Classes within a session, withdrawn on or before this date will appear on your transcript and a severe penalty grade will

be assigned to the classes.

# Student Center



# Course History



# Course Detail on Course History



# Academics - Grades



# Class Grades



# Term Statistics

Statistics for

the term including term and **▼** Term Statistics - Spring 2008 cumulative GPA are From Combined Cumulative displayed Transfer **Enrollment** Term Total Total Credit **Total Grade Points** 72.200 72.200 434.600 Graded units towards GPA 19.000 19.000 117.000 Graded units not for GPA In progress units GPA\*\* 3.800 3.800 3.715 \*\* GPA = Total Grade Points / Graded units towards GPA Printer Friendly Page Cancel



You can review checklist items ▼ Initiated Checklists review checklist summary No initiated checklists found. Go to top Student Groups and Personal Data are **Student Groups** listed Student Group Description Institution Status The Catholic Univ of In Absentia Spring