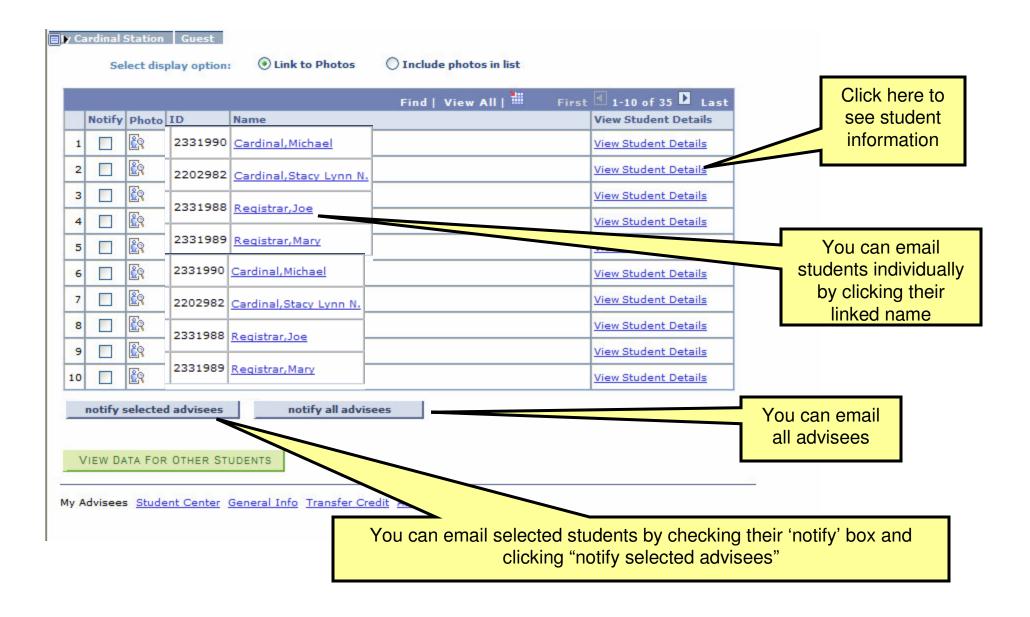

# Accessing Student Information through the Faculty Center



# View My Advisees



# Advisee List



# Advisee List



# View Students who are not Advisees



#### Student Center

This Shows You What a Student Sees in Self-Service



#### Class Deadlines

| _    |      |      |    |
|------|------|------|----|
| 1ron | 1100 | alın |    |
| Drop | uca  | um   | CS |

Drop - Delete Record: A class dropped on or before this date will

be deleted from your academic record.

Drop - Retain Record: 09/05/2008 A class dropped on or before this date will

be retained on your academic record with a

status of dropped.

Drop with Penalty: 11/07/2008 A class dropped on or before this date will

appear on your transcript and a penalty grade will be assigned to the class.

grade will be assigned to the class

Drop with Greater Penalty: Last date to drop. A class dropped on or

before this date will appear on your tran