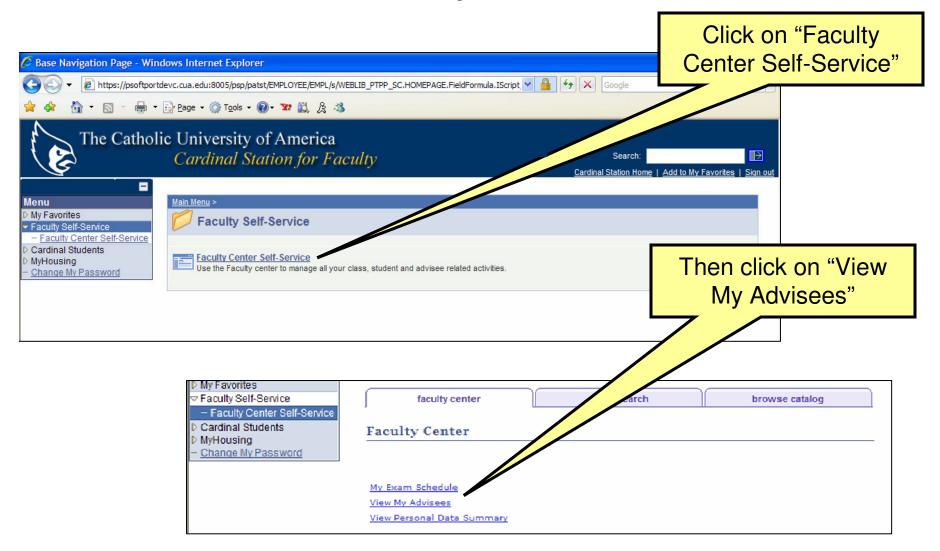

# Accessing Student Information through the Faculty Center



# View My Advisees



# Advisee List



# Advisee List



# View Students who are not Advisees



#### Student Center

This Shows You What a Student Sees in Self-Service



#### Class Deadlines

| _    |      |      |    |
|------|------|------|----|
| 1ron | 1100 | alın |    |
| Drop | uca  | um   | CS |

Drop - Delete Record: A class dropped on or before this date will

be deleted from your academic record.

Drop - Retain Record: 09/05/2008 A class dropped on or before this date will

be retained on your academic record with a

status of dropped.

Drop with Penalty: 11/07/2008 A class dropped on or before this date will

appear on your transcript and a penalty grade will be assigned to the class.

grade will be assigned to the class

Drop with Greater Penalty: Last date to drop. A class dropped on or

befor