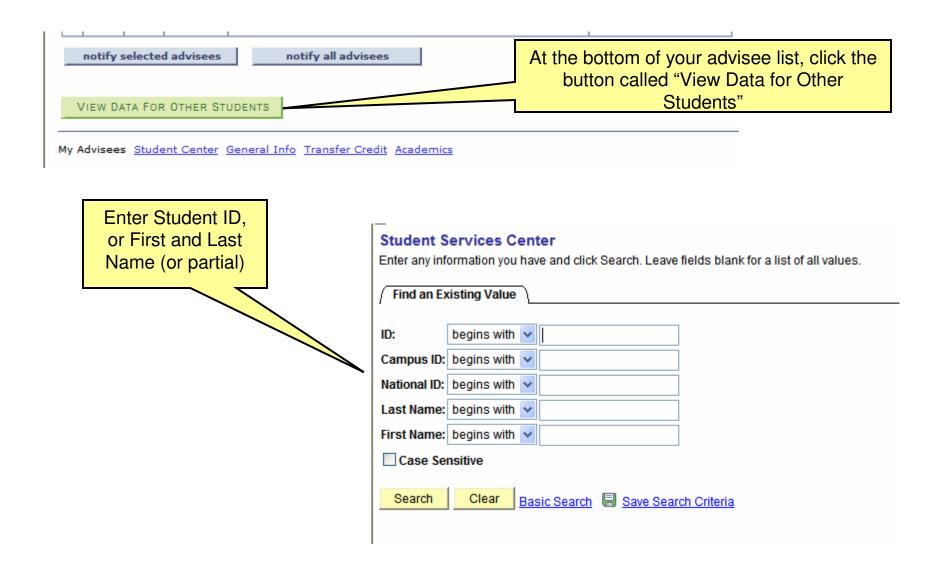

# Accessing Student Information through the Faculty Center



# View My Advisees



# Advisee List



# Advisee List



# View Students who are not Advisees



#### Student Center

This Shows You What a Student Sees in Self-Service



#### Class Deadlines

| _    |      |      |    |
|------|------|------|----|
| 1ron | 1100 | alın |    |
| Drop | uca  | um   | CS |

Drop - Delete Record: A class dropped on or before this date will

be deleted from your academic record.

Drop - Retain Record: 09/05/2008 A class dropped on or before this date will

be retained on your academic record with a

status of dropped.

Drop with Penalty: 11/07/2008 A class dropped on or before this date will

appear on your transcript and a penalty grade will be assigned to the class.

grade will be assigned to the class

Drop with Greater Penalty: Last date to drop. A class dropped on or

before this date will appear on your transcript and a severe penalty grade will