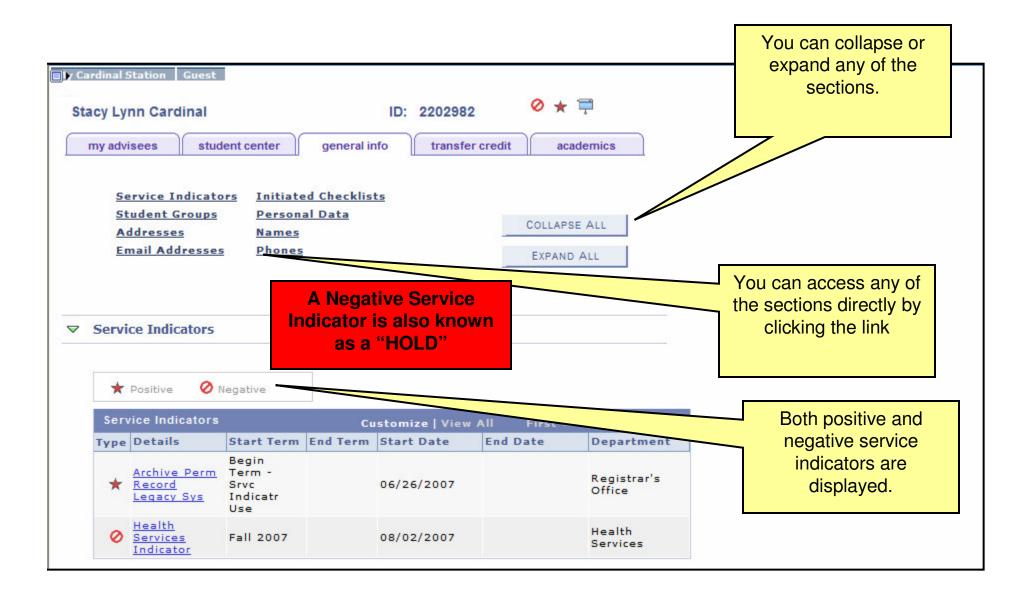

You can review checklist items ▼ Initiated Checklists review checklist summary No initiated checklists found. Go to top Student Groups and Personal Data are **Student Groups** listed Student Group Description Institution Status The Catholic Univ of In Absentia Spring Active as of ABS8 2008-07-16 America Go to top Personal Data Campus ID: Date of Birth: 04/01 Gender: Unknown **Marital Status:** Single