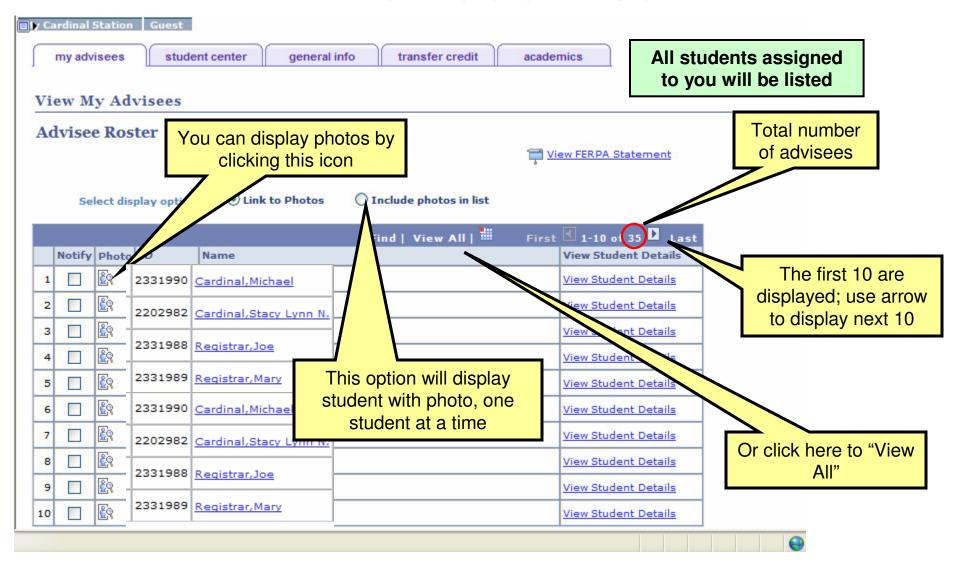

# Accessing Student Information through the Faculty Center



# View My Advisees



# Advisee List



# Advisee List



# View Students who are not Advisees



#### Student Center

This Shows You What a Student Sees in Self-Service



#### Class Deadlines

| _    |      |      |    |
|------|------|------|----|
| 1ron | 1100 | alın |    |
| Drop | uca  | um   | CS |

Drop - Delete Record: A class dropped on or before this date will

be deleted from your academic record.

Drop - Retain Record: 09/05/2008 A class dropped on or before this date will

be retained on your academic record with a

status of dropped.

Drop with Penalty: 11/07/2008 A class dropped on or before this date will

appear on your transcript and a penalty grade will be assigned to the class.

grade will be assigned to the class

Drop with Greater Penalty: Last date to drop. A class dropped on or

before this date will a