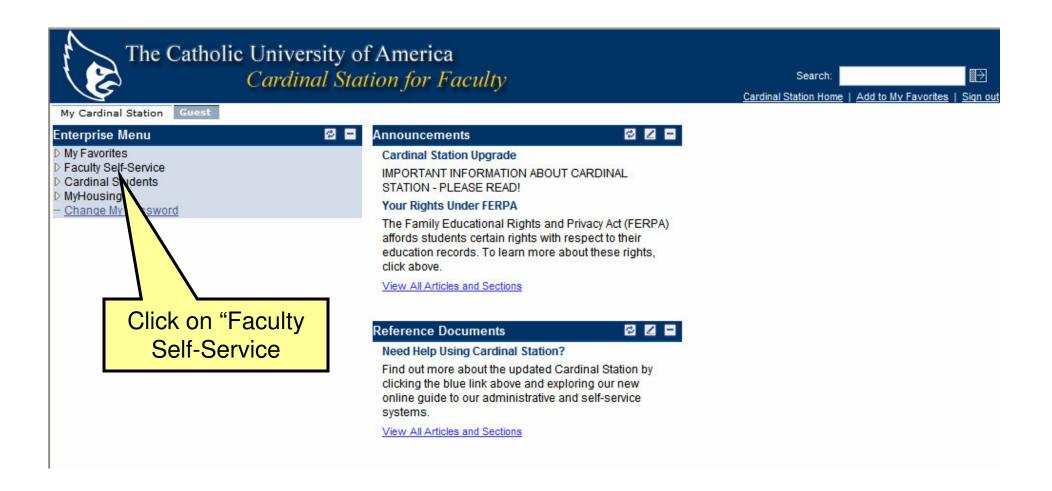

# Accessing Student Information through the Faculty Center



# View My Advisees



# Advisee List



# Advisee List



# View Students who are not Advisees



#### Student Center

This Shows You What a Student Sees in Self-Service



#### Class Deadlines

| _    |      |      |    |
|------|------|------|----|
| 1ron | 1100 | alın |    |
| Drop | uca  | um   | CS |

Drop - Delete Record: A class dropped on or before this date will

be deleted from your academic record.

Drop - Retain Record: 09/05/2008 A class dropped on or before this date will

be retained on your academic record with a

status of dropped.

Drop with Penalty: 11/07/2008 A class dropped on or before this date will

appear on your transcript and a penalty grade will be assigned to the class.

grade will be assigned to the class

Drop with Greater Penalty: Last date to drop. A clas