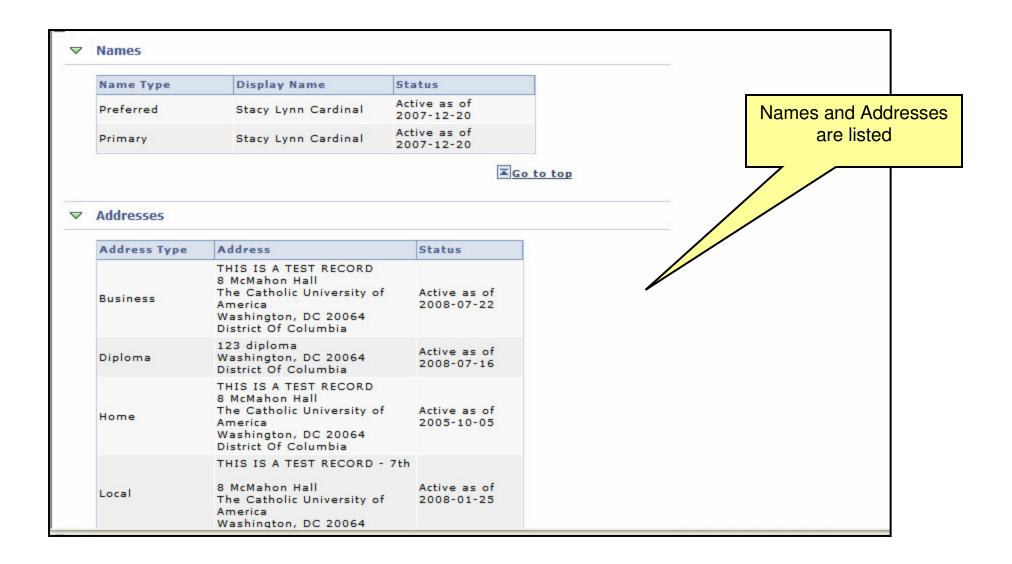

You can review checklist items ▼ Initiated Checklists review checklist summary No initiated checklists found. Go to top Student Groups and Personal Data are **Student Groups** listed Student Group Description Institution Status The Catholic Univ of In Absentia Spring Active as of ABS8 2008-07-16 America Go to top Personal Data Campus ID: Date of Birth: 04/01 Gender: Unknown **Marital Status:** Single