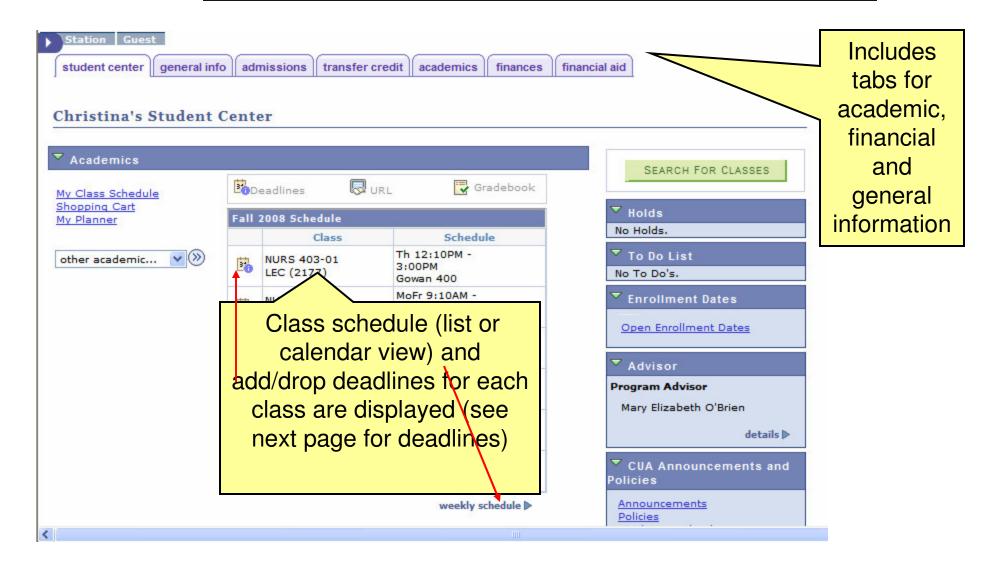

# Accessing Student Information through the Faculty Center



# View My Advisees



# Advisee List



# Advisee List



# View Students who are not Advisees



#### Student Center

This Shows You What a Student Sees in Self-Service



#### Class Deadlines

| _    |      |      |    |
|------|------|------|----|
| 1ron | 1100 | alın |    |
| Drop | uca  | um   | CS |

Drop - Delete Record: A class dropped on or before this date will

be deleted from your academic record.

Drop - Retain Record: 09/05/2008 A class dropped on or before this date will

be retained on your academic record with a

status of dropped.

Drop with Penalty: 11/07/2008 A class dropped on or before this date will

appear on your transcript and a penalty grade will be assigned to the class.

grade will be assigned to the class

Drop with Greater Penalty: Last date to drop. A class dropped on or

before this date will appear on your transcript and a severe penalty grade will

be assigned to the class.

#### Cancel & Withdraw Deadlines

Cancel: 08/24/