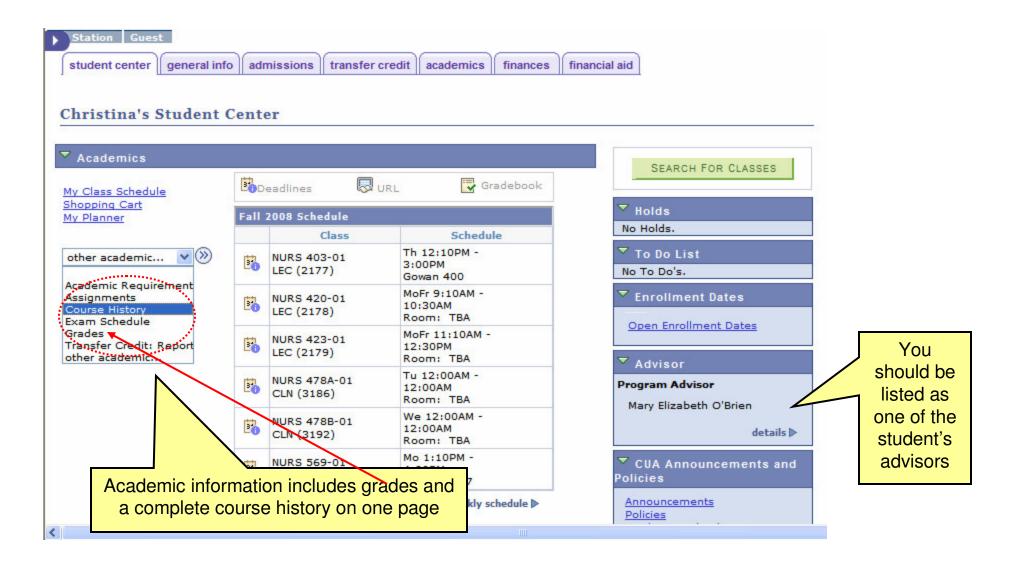

date will appear on your transcript and a severe penalty grade will

be assigned to the class.

#### Cancel & Withdraw Deadlines

Cancel: 08/24/2008 Classes within a session, canceled on or

before this date will not appear on your

transcript.

Withdraw without Penalty: 09/05/2008 Classes within a session, withdrawn on or

before this date will not appear on your

transcript.

Withdraw with Penalty: 11/07/2008 Classes within a session, withdrawn on or

before this date will appear on your transcript and a penalty grade will be

assigned to the classes.

Withdraw with Greater Penalty: Last day to withdraw from a session.

Classes within a session, withdrawn on or before this date will appear on your transcript and a severe penalty grade will

be assigned to the classes.

# Student Center



# Course History



# Course Detail on Course History



# Academics - Grades



# Class Grades



# Term Statistics

Statistics for

the term including term and **▼** Term Statistics - Spring 2008 cumulative GPA are From Combined Cumulative displayed Transfer **Enrollment** Term Total Total Credit **Total Grade Points** 72.200 72.200 434.600 Graded units towards GPA 19.000 19.000 117.000 Graded units not for GPA In progress units GPA\*\* 3.800 3.800 3.715 \*\* GPA = Total Grade Points / Graded units towards GPA Printer Friendly Page Cancel



You can review checklist items ▼ Initiated Checklists review checklist summary No initiated checklists found. Go to top Student Groups and Personal Data are **Student Groups** listed Student Group Description Institution Status The Catholic Univ of